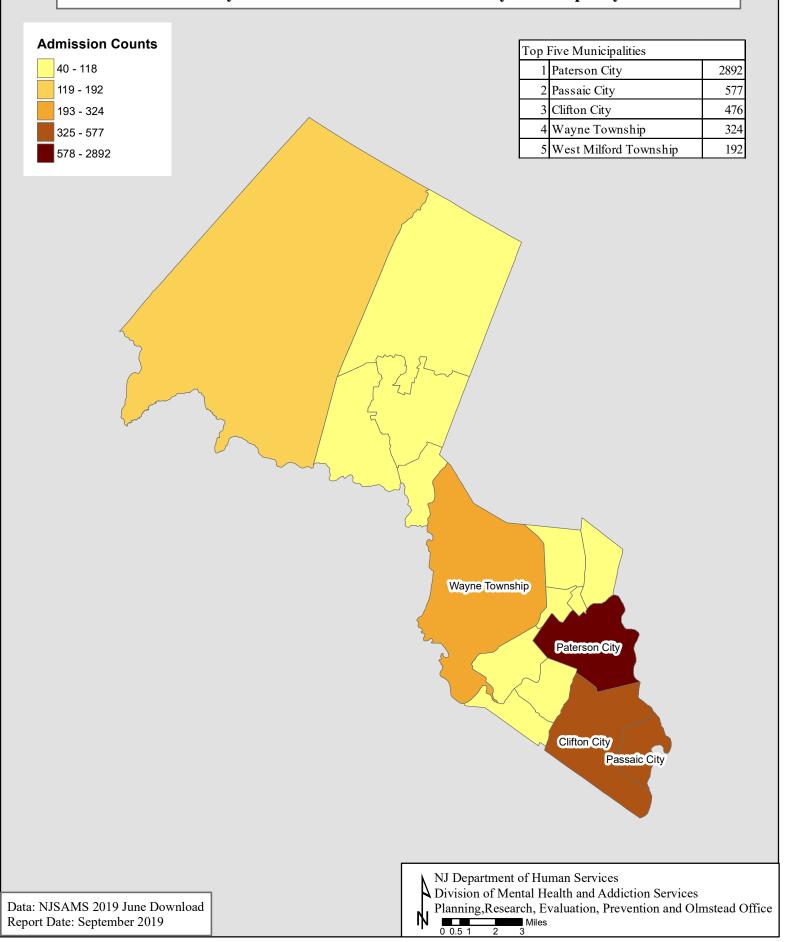

1   | 1 |      |      | 93   | 100 |
| WAYNE TWP             | 85       | 26  | 23   | 7  | 172  | 53  | 19     | 6     | 12     | 4  | 13  | 4 |      |      | 324  | 100 |
| WEST MILFORD<br>TWP   | 63       | 33  | 3    | 2  | 94   | 49  | 18     | 9     | 4      | 2  | 8   | 4 | 2    | 1    | 192  | 100 |
| WOODLAND PARK<br>BORO | 31       | 38  | 3    | 4  | 30   | 37  | 5      | 6     | 10     | 12 | 3   | 4 |      |      | 82   | 100 |
| NOT Stated            | 34       | 14  | 21   | 8  | 113  | 45  | 11     | 4     | 59     | 24 | 12  | 5 |      |      | 250  | 100 |
| Total                 | 1378     | 25  | 345  | 6  | 2574 | 46  | 232    | 4     | 864    | 15 | 203 | 4 | 4    | 0    | 5600 | 100 |

### 2018 Passaic County Substance Abuse Admissions by Municipality of Residence



## Admissions by Municipality of Residence, Age Group and Primary Drug 2018 NJ Resident Admissions

| PASSAIC               |        | ALCO | HOL  |     |        |      | DRU | IGS |      |     |        |      | TOT | AL  |      |     |  |  |  |  |
|-----------------------|--------|------|------|-----|--------|------|-----|-----|------|-----|--------|------|-----|-----|------|-----|--|--|--|--|
|                       | 18 & 0 | Over | Tot  | al  | 18 & 0 | Over | Und | der | Tot  | al  | 18 & 0 | Over | Und | der | Tot  | al  |  |  |  |  |
|                       |        |      |      |     |        |      | 18  | 8   |      |     |        |      | 1   | 8   |      |     |  |  |  |  |
|                       | N      | %    | N    | %   | N      | %    | N   | %   | N    | %   | N